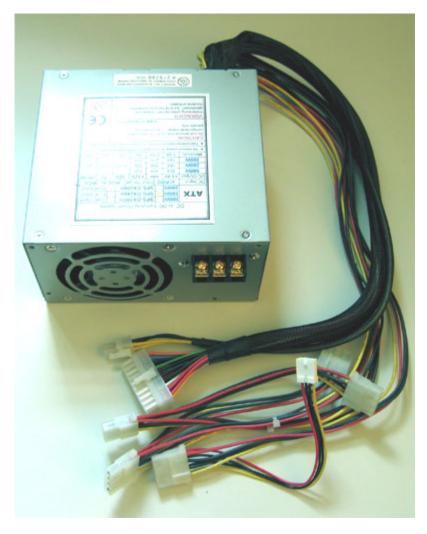

320W DC ATX P4 Power Supply (9-18VDC)

Now you can power every PC in your car. 300W power and Pentium-4 connector are giving you all possibilities !

| Dimensions<br>Weight<br>Input Voltage Range                              | 150mm[W] × 140mm[L] × 86mm[H] Standard ATX PS/2 size<br>2.0 kgs<br>9 - 18VDC |
|--------------------------------------------------------------------------|------------------------------------------------------------------------------|
| Output Power<br>maximum                                                  | 320W                                                                         |
| Output Power<br>maximum (rails)                                          | +3.3V : 21A<br>+5.0V : 40A<br>+12.0V : 20A                                   |
| Remote sensing                                                           | +5V and +3.3V                                                                |
| Over Power Protection Load over 130%±10% of max. output power : shutdown |                                                                              |
| Over Voltage<br>Protection                                               | +5V, +12V & +3.3V Auto-recovery                                              |
| Short Circuit<br>Protection                                              | Main outputs shutdown and latch off                                          |
| Over Temperature<br>Protection                                           | OTP Level is set at 110°C                                                    |
| Operating<br>Temperature                                                 | -20°C ~ +70°C                                                                |
| Storage Temperature                                                      | -40°C~+80°C                                                                  |
| Cooling                                                                  | Build-in One 80x80x25mm Ball Bearing Fan with max. air flow 42CFM            |